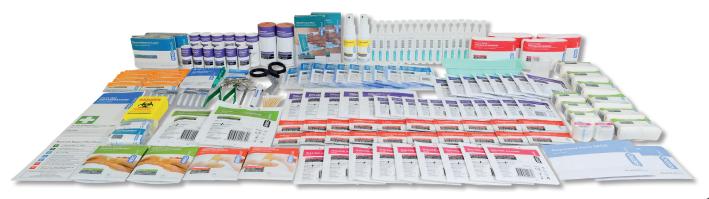

## **CONTENTS**

| DESCRIPTION                                                             | QTY     | DESCRIPTION                                                             | QTY      |
|-------------------------------------------------------------------------|---------|-------------------------------------------------------------------------|----------|
| Plastic Plasters 72mm x 19mm                                            | 50*     | Combine Dressing 10cm x 20cm                                            | 2        |
| Premium Fabric Plasters 72mm x 19mm                                     | 50*     | Triangular Bandage 110 x 110 x 155cm                                    | 4        |
| Burn Gel Sachets 3.5g                                                   | 10      | Emergency Rescue Blanket Silver                                         | 2        |
| Diagnostic Penlight                                                     | 1       | Eye Pads                                                                | 8        |
| Antiseptic Spray 50ml                                                   | 2       | Instant Ice Pack 80g                                                    | 2        |
| CPR Face Shield                                                         | 2       | Needle Disposal Unit 90ml                                               | 1        |
| Nitrile Examination Gloves Pair                                         | 10      | Disposable Dressing Tray                                                | 1        |
| Gauze Swabs 7.5 x 7.5cm 3's                                             | 9       | Portion Cup, Plastic 60ml                                               | 1        |
| Eye Wash Ampoule 15ml                                                   | 16      | Scissors 10cm                                                           | 1        |
| Cleansing Wipes                                                         | 20      | Scissors Lister 14cm                                                    | 1        |
| Splinter Probes (single use)                                            | 20      | Tweezers 12cm                                                           | 2        |
| Non-Adherent Dressings 5cm x 5cm                                        | 12      | Amputated Parts Bag                                                     | 6        |
| Non-Adherent Dressings 7.5cm x 10cm                                     | 6       | Notebook + Pen                                                          | 1        |
| Non-Adherent Dressings 10cm x 10cm                                      | 2       | Safety Pins                                                             | 24       |
| Conforming Bandage 5cm x 4m                                             | 6       | First Aid Leaflet                                                       | 1        |
| Conforming Bandage 7.5cm x 4m                                           | 6       | *Food & Beverage Kit does not contain these items. Items replaced with: |          |
| Heavyweight Conforming Bandage 10cm x 4m<br>Microporous Tape 2.5cm x 5m | 2<br>2* | FOOD & BEVERAGE KIT                                                     |          |
| BPC Wound Dressing #13                                                  | 2       | V. 101 1 75 05                                                          | 400      |
| BPC Wound Dressing #14                                                  | 3       | Visual Plaster 75mm x 25mm Visual Tape 2.5cm x 5m                       | 100<br>1 |
| BPC Wound Dressing #15                                                  | 3       |                                                                         |          |